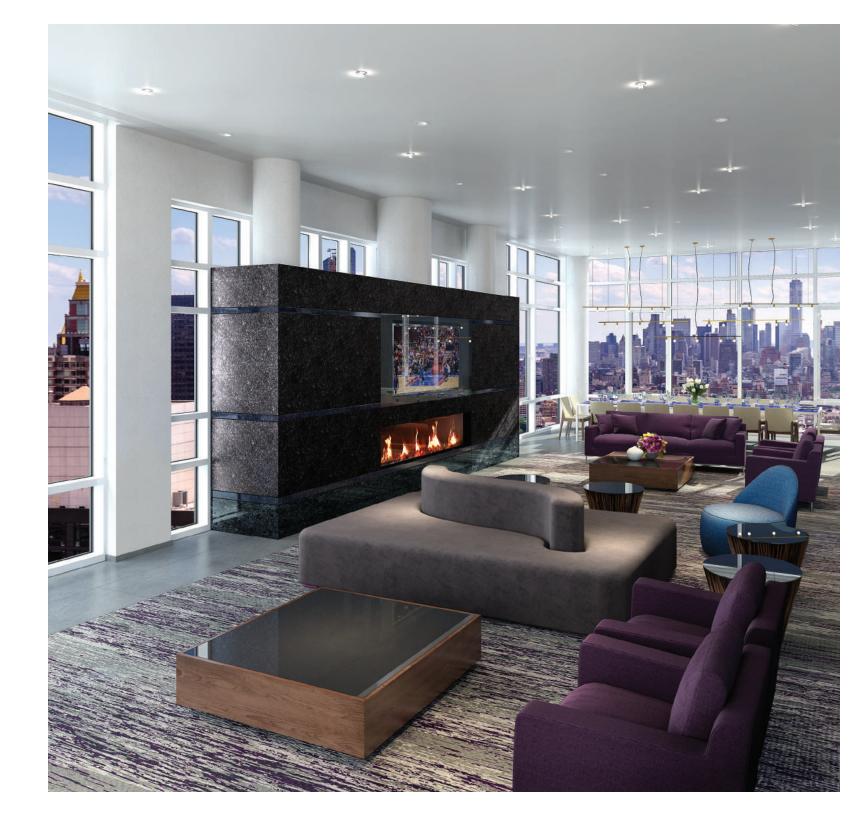

### ENTERTAIN IN THE SKY

The perfect venue for social gatherings, Solari's rooftop faces the Empire State Building; at 500' tall, the views are expansive and incomparable. Appointed with a radiant fireplace, comfortable theater, and catering kitchen, the indoor rooftop lounge provides an irresistible year-round haven available to residents for private events. The outdoor rooftop features cabanas, chaise lounges, a natural zen green wall, and grill stations.