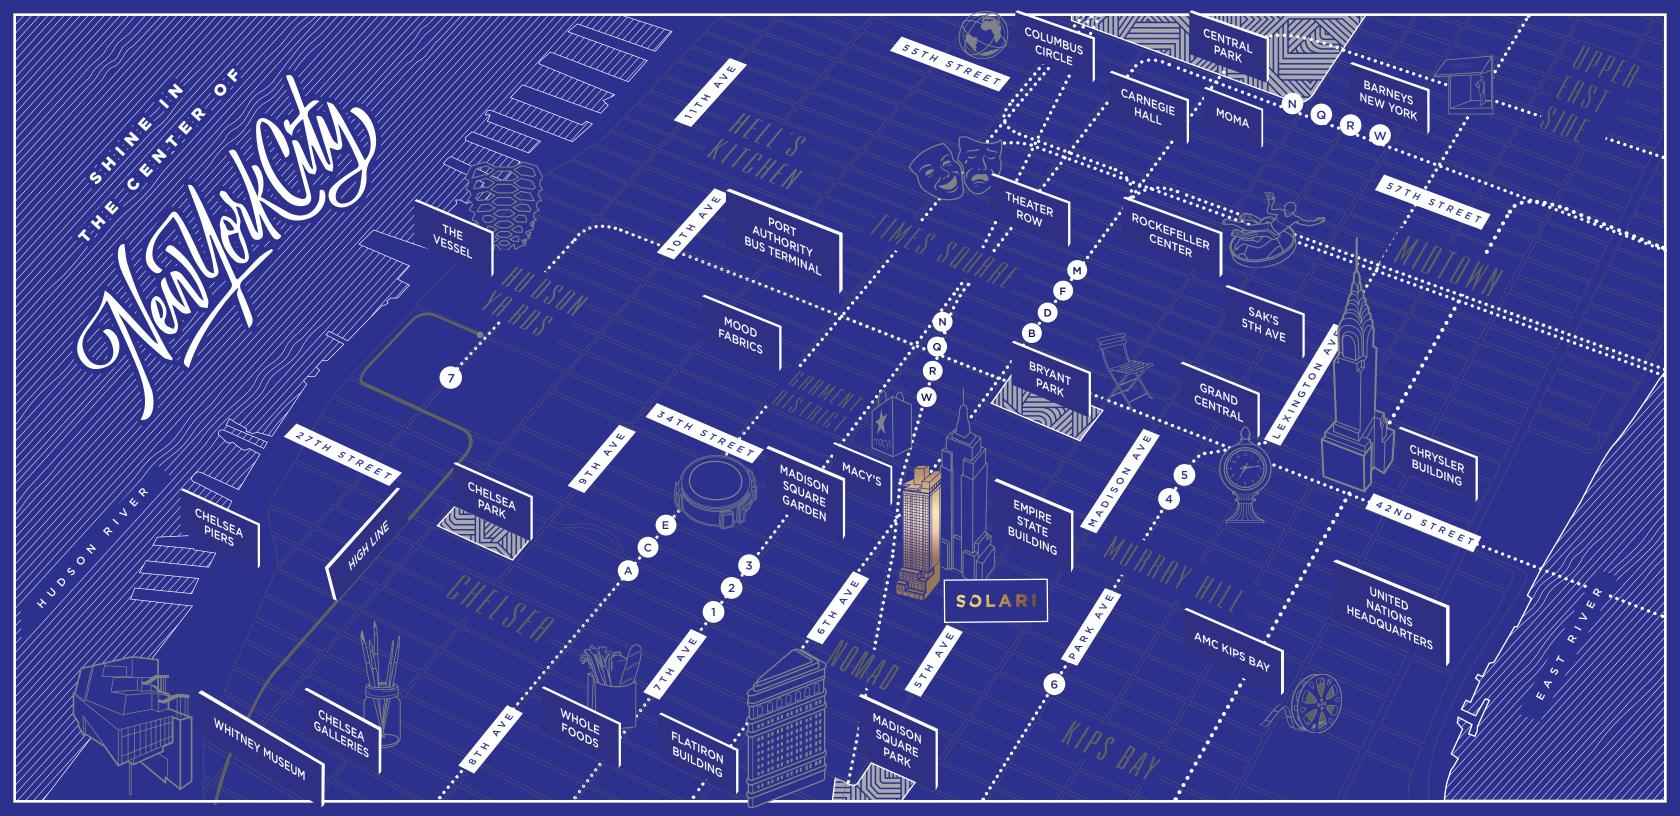

#### THE CENTER OF MANHATTAN

Empire State Building. Herald Square. NoMad.

Transportation nexus.

A myriad of shops, restaurants, hotels, schools, and entertainment venues surround Solari. A world-famous destination deserves the perfect world-class residence.