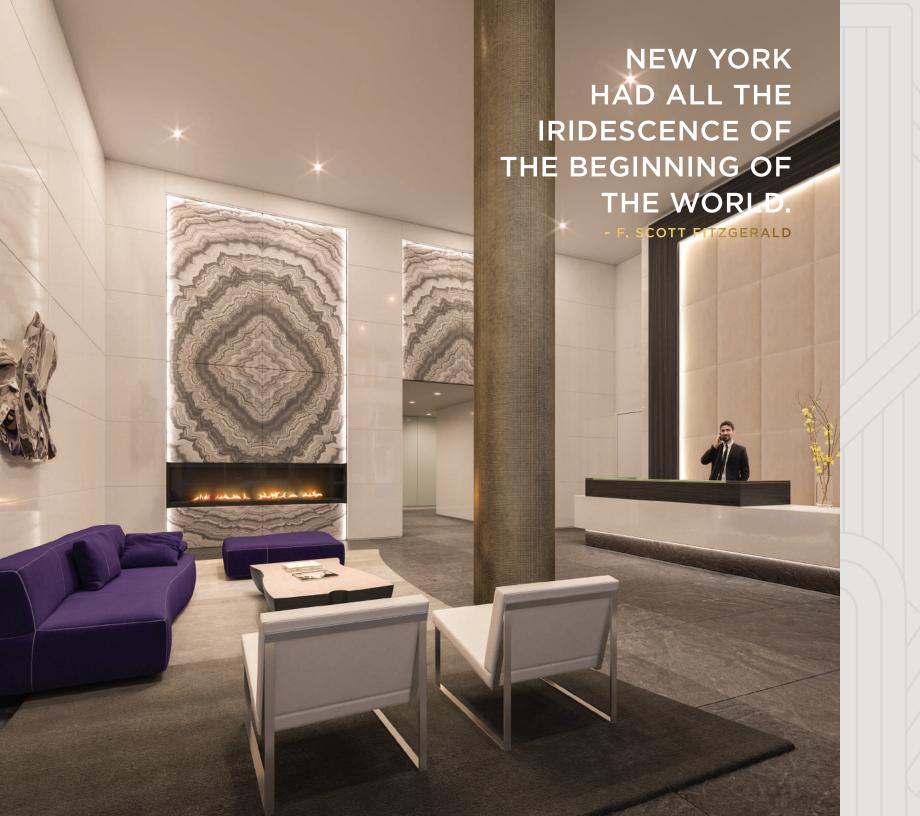

### RISE TO HIGHER LEVELS OF EXPECTATION

Amenities elevate Solari's lifestyle, beginning with the lobby and its selected and sourced interiors. A sleek fireplace feature wall is imported from Italy, and is complemented by bespoke metallic artwork. Smooth, large-block thassos stone walls are imported from quarries in Greece. Above it all, double-height 20' ceilings magnify the sense of grandeur. Lobby services are designed to cater to every need, with a 24 hour attended lobby and valet.