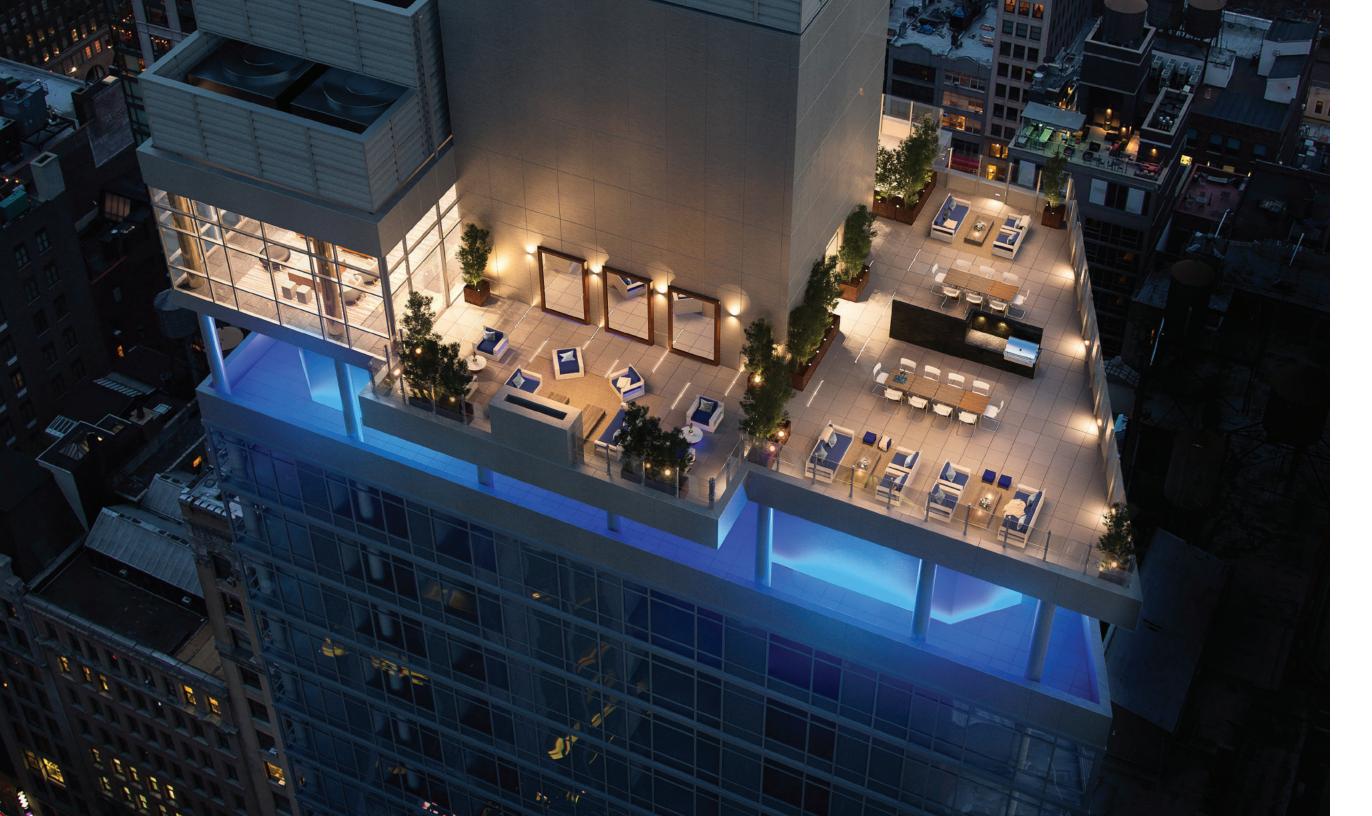

### ENTERTAIN IN THE SKY

The perfect venue for social gatherings, Solari's rooftop faces the Empire State Building; at 500' tall, the views are expansive and incomparable. Appointed with a radiant fireplace, comfortable theater, and catering kitchen, the indoor rooftop lounge provides an irresistible year-round haven available to residents for private events. The outdoor rooftop features cabanas, chaise lounges, a natural zen green wall, and grill stations.