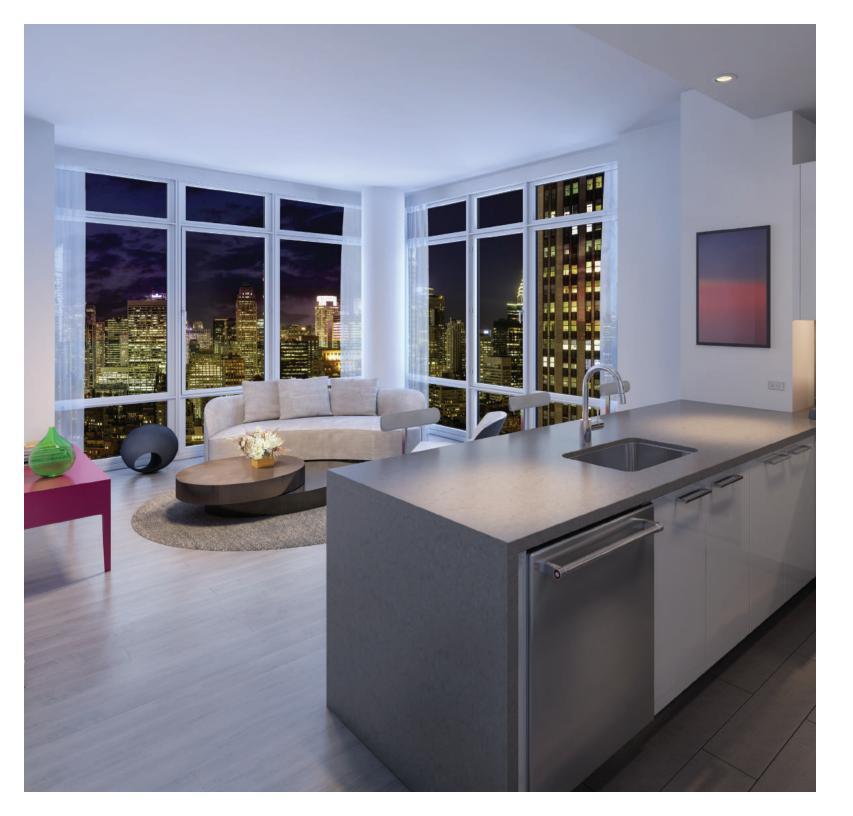

#### LUXURY RISES ABOVE AND BEYOND

The excitement of Manhattan is beautifully expressed at Solari, beginning with soaring 10'-12' ceilings, spectacular city views, and five inch wide white oak flooring with a pearl gray finish from Spain. Kitchens offer custom Italian Stevali cabinetry with soft-close technology, imported Italian tiling, Caesarstone countertops, and stainless steel appliances. Pampered master baths also invite with high-level finishes, including imported Italian tiling, custom Italian vanities with Caesarstone tops, Grohe fixtures, and Kohler tubs.