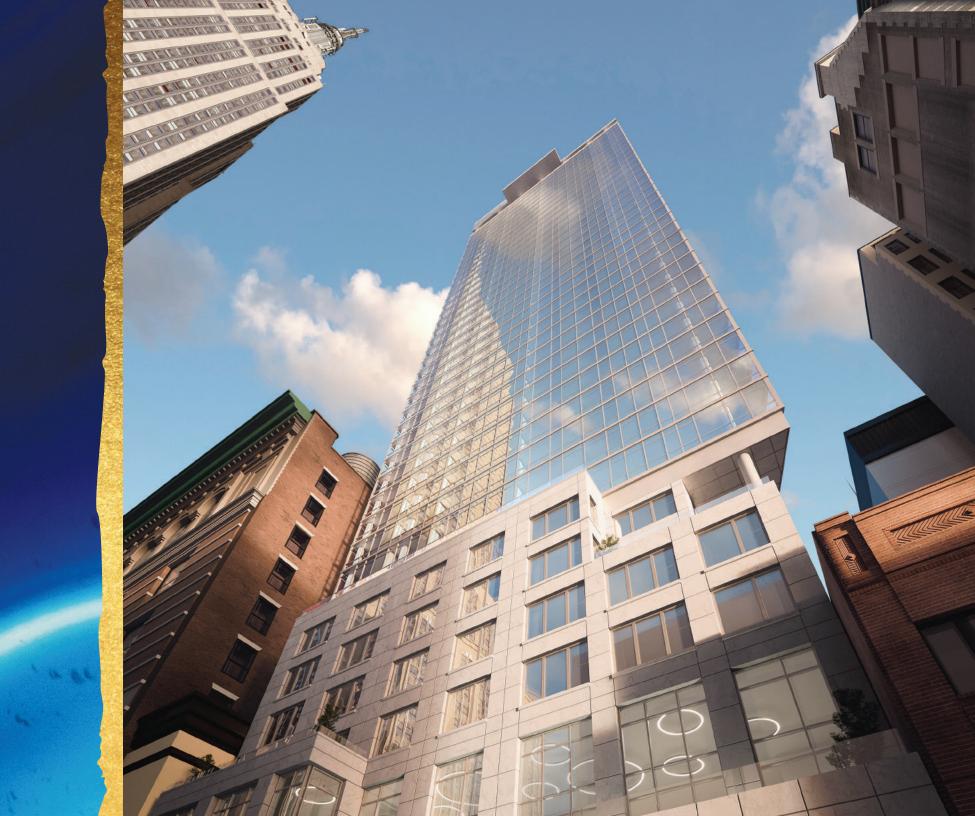

### WELCOME TO SOLARI

The energy. The elegance. The excitement of Manhattan is dramatically revealed at Solari. This iconic new tower reflects the heart of New York City, from its quintessential limestone and glass façade to direct views of the Empire State Building. At Solari, effortless luxury takes its place—right in the center of it all.

#### LUXURY RISES ABOVE AND BEYOND

The excitement of Manhattan is beautifully expressed at Solari, beginning with soaring 10'-12' ceilings, spectacular city views, and five inch wide white oak flooring with a pearl gray finish from Spain. Kitchens offer custom Italian Stevali cabinetry with soft-close technology, imported Italian tiling, Caesarstone countertops, and stainless steel appliances. Pampered master baths also invite with high-level finishes, including imported Italian tiling, custom Italian vanities with Caesarstone tops, Grohe fixtures, and Kohler tubs.